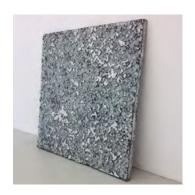

DAVINA SEMO, STAY UP

WHEN HE DANCED WITH HER HE PRESSED HIS THIGH BETWEEN HER LEGS AND SHE BREATHED AGAINST HIS NECK, 2014

Pigmented reinforced concrete, wire glass, enamel paint  $91.4 \times 91.4 \times 5.1 \text{ cm} / 36 \times 36 \times 2 \text{ in}$ .