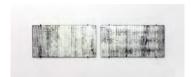

Diptych, 45.7 x 91.4 cm / 18 x 36 in. (each)

SOMETIMES YOU GIVE, SOMETIMES I TAKE, 2014

Pigmented concrete, glass, steel chain

26.7 x 7 cm / 10 1/2 x 2 3/4 in. (each cylinder)

Overall dimensions variable

THE JUNKYARD CONSISTED OF EVERY MACHINE THEY HAD EVER OWNED, 2013