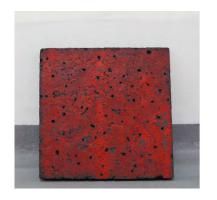

DAVINA SEMO, STAY UP

WHEN HE DANCED WITH HER HE PRESSED HIS THIGH BETWEEN HER LEGS AND SHE BREATHED AGAINST HIS NECK, 2014

Pigmented reinforced concrete, wire glass, enamel paint  $91.4 \times 91.4 \times 5.1 \text{ cm} / 36 \times 36 \times 2 \text{ in}$ .