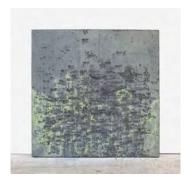

Spray paint transfer on pigmented pigmented reinforced concrete, debris

91.4 x 91.4 x 5.1 cm / 36 x 36 x 2 in.

SHE WAS A WOMAN WHO WAS GRATEFUL FOR ANY KINDNESS, 2014

Brass, steel

22.9 x 2.5 cm / 9 x 1 in. (each) / Overall dimension variable