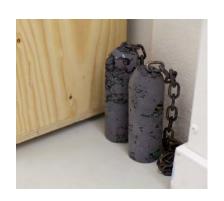

IT GETS HARD TO HIDE IT WELL 2014

Pigmented concrete, glass, steel chain

20.3 x 6.4 cm / 8 x 2 1/2 in. (each cylinder)

Overall dimensions variable

SHE LISTENED FOR SOME SOUND IN THE HOUSE BUT THERE WAS NONE, 2014