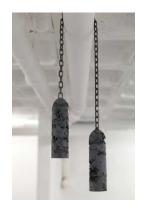

IT GETS HARD TO HIDE IT WELL 2014

Pigmented concrete, glass, steel chain

20.3 x 6.4 cm / 8 x 2 1/2 in. (each cylinder)

Overall dimensions variable

SHE LISTENED FOR SOME SOUND IN THE HOUSE BUT THERE WAS NONE, 2014

Diptych, 45.7 x 91.4 cm / 18 x 36 in. (each)

SOMETIMES YOU GIVE, SOMETIMES I TAKE, 2014

Pigmented concrete, glass, steel chain

26.7 x 7 cm / 10 1/2 x 2 3/4 in. (each cylinder)

Overall dimensions variable

THE JUNKYARD CONSISTED OF EVERY MACHINE THEY HAD EVER OWNED, 2013