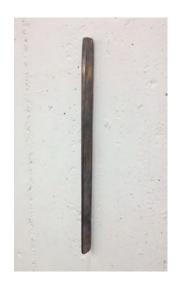

45.7 x 91.4 cm / 18 x 36 in.

WATCH AS I SHOW YOU WHAT YOUR BODY IS FOR, 2013

Polished cast bronze, Ed. 3/5 53.3 x 1.3 x 2.9 cm / 21 x 1/2 x 1 1/8 in.

WHAT SHE SAW WAS THE STRANGENESS OF THE WORLD AND HOW LITTLE WAS KNOWN AND HOW POORLY ONE COULD PREPARE FOR ALL THAT WAS TO COME, 2013