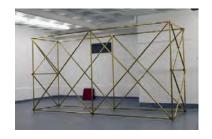

SHE STOOD FOR A MOMENT IN THE YARD, A SMILE ON HER LIPS, 2014

Brass

360.7 x 106.7 x 182.9 cm / 142 x 42 x 72 in.

I DON'T NEED EVERYTHING, 2014
Pigmented concrete
diam. 17.8 cm / diam. 7 in.