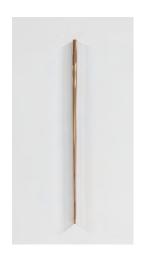

45.7 x 91.4 cm / 18 x 36 in.

WATCH AS I SHOW YOU WHAT YOUR BODY IS FOR, 2013

Polished cast bronze, Ed. 3/5 53.3 x 1.3 x 2.9 cm / 21 x 1/2 x 1 1/8 in.

WHAT SHE SAW WAS THE STRANGENESS OF THE WORLD AND HOW LITTLE WAS KNOWN AND HOW POORLY ONE COULD PREPARE FOR ALL THAT WAS TO COME, 2013