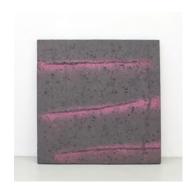

WHEN SHE WAS IN QUIET MOODS THE THOUGHT OF CHANGE SEEMED DREADFUL, 2014

Spray paint transfer on pigmented reinforced concrete, glass  $91.4 \times 91.4 \times 5.1 \text{ cm} / 36 \times 36 \times 2 \text{ in}.$ 