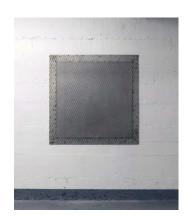

Stainless steel

106.7 x 106.7 x 5.1 cm / 42 x 42 x 2 in.

ARE YOU STRONG OR IS THE WEAKNESS IN ME, 2014
Blackened cast bronze, Ed. 1/5
53.3 x 1.3 x 2.9 cm / 21 x 1/2 x 1 1/8 in.

I CAN'T REMEMBER; FORGIVE ME, 2014 Spray paint transfer on reinforced pigmented concrete  $40.6 \times 40.6 \times 4.13$  cm /  $16 \times 16 \times 1.5/8$  in.