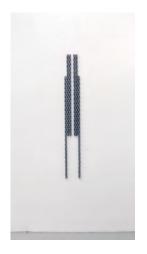

IT GETS HARD TO HIDE IT WELL 2014

Pigmented concrete, glass, steel chain

20.3 x 6.4 cm / 8 x 2 1/2 in. (each cylinder)

Overall dimensions variable

SHE LISTENED FOR SOME SOUND IN THE HOUSE BUT THERE WAS NONE, 2014