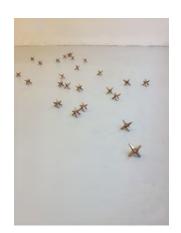

Spray paint transfer on pigmented pigmented reinforced concrete, debris

91.4 x 91.4 x 5.1 cm / 36 x 36 x 2 in.

SHE WAS A WOMAN WHO WAS GRATEFUL FOR ANY KINDNESS, 2014

Brass, steel

22.9 x 2.5 cm / 9 x 1 in. (each) / Overall dimension variable