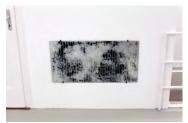

Spray paint transfer on pigmented pigmented reinforced concrete, debris

91.4 x 91.4 x 5.1 cm / 36 x 36 x 2 in.

SHE WAS A WOMAN WHO WAS GRATEFUL FOR ANY KINDNESS, 2014

Brass, steel

22.9 x 2.5 cm / 9 x 1 in. (each) / Overall dimension variable